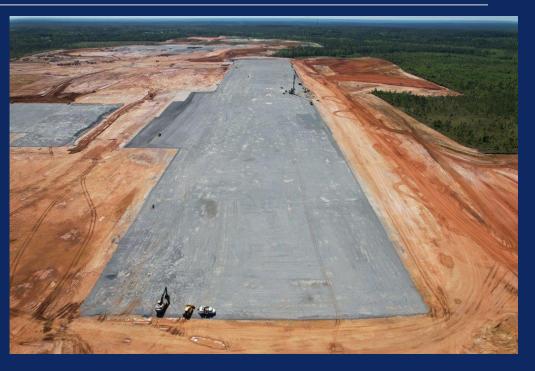

#### **BAY MINETTE PROJECT SCOPE**

Novelis is building the first fully integrated aluminum facility in the U.S. in nearly 40 years

Creates up to 1,000 jobs

Will recycle around 15 billion used beverage cans annually

Aims to be net carbon neutral for Scope 1 & 2; powered with renewable energy

Commissioning to begin in 2025

600 KT capacity serving beverage can & automotive markets

**PROJECT UPDATES** 

## Novelis

- Hired over 70 project team members
- More than half of equipment/support is under contract
- Earthworks 89% complete
- First Pile executed in April
- Long-term customer contract signed with Coca-Cola

East view of site

ECONOMIC DEVELOPMENT ALLIANCE

city of Bay Minette