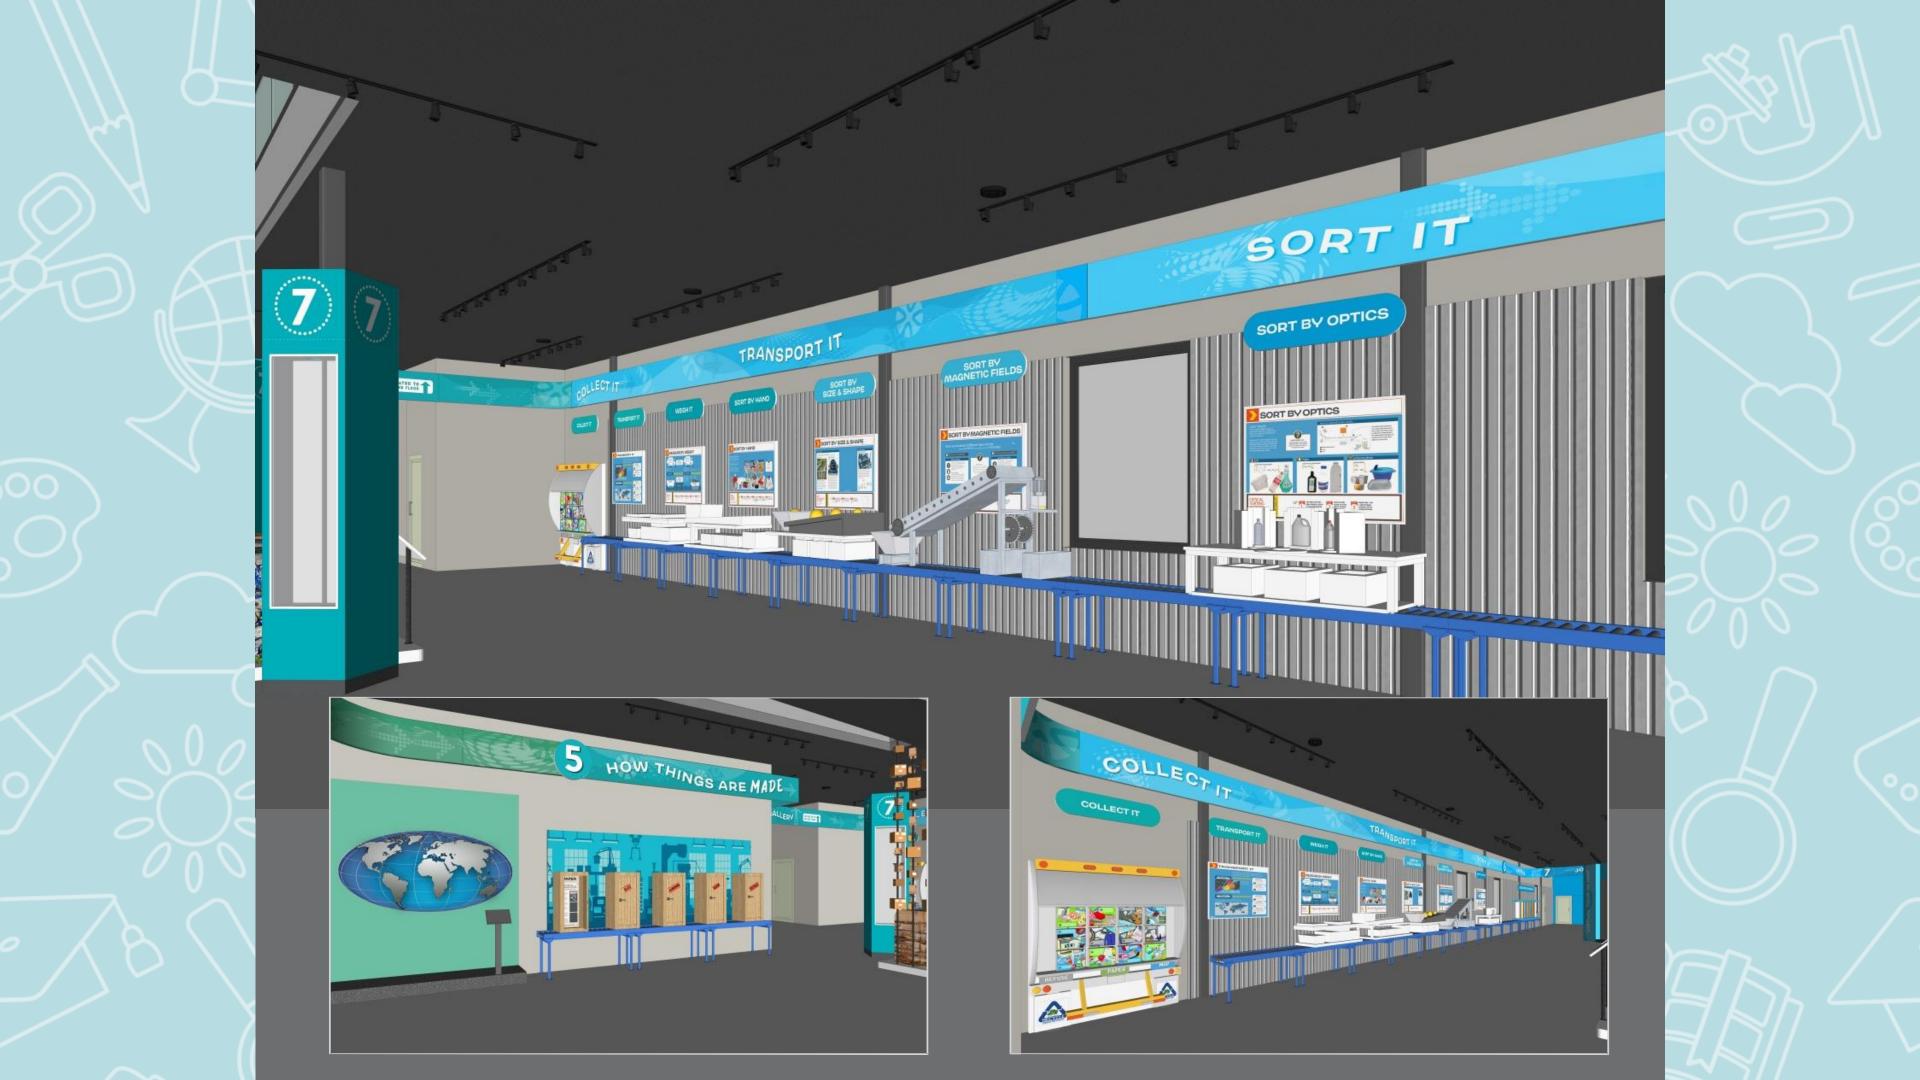

- LOCATED IN SUMMERDALE
   ADJACENT TO MAGNOLIA LANDFILL
- 60,000+ SQ. FT. FACILITY
- 12,000 TPY INITIAL THROUGHPUT
  - · SINGLE STREAM
  - · RESIDENTIAL & COMMERCIAL
  - PICKUP & CENTRALIZED DROPOFF

- · MIXED PAPER
- · OCC
- PLASTICS (#1 #7)
- ALUMINUM
- FERROUS & NON-FERROUS

- PROCESSING AREA WITH FUTURE EXPANSION CAPACITY
- OFFICE & ADMINISTRATIVE SPACE
- INTERACTIVE EDUCATIONAL CENTER
- RUBBER MODIFIED ASPHALT
  PARKING AREA









### 1ST FLOOR



#### 2ND FLOOR













- FUNDED BY PUBLIC/PRIVATE SOURCES
  - CONSTRUCTION BIDS RECEIVED IN
    - JULY 2023
- · CONTRACT AWARD IS "IMMINENT"
- · CONSTRUCTION/EQUIPMENT TO BE
  - COMPLETED IN SPRING 2024
- MRF ONLINE IN JUNE 2024