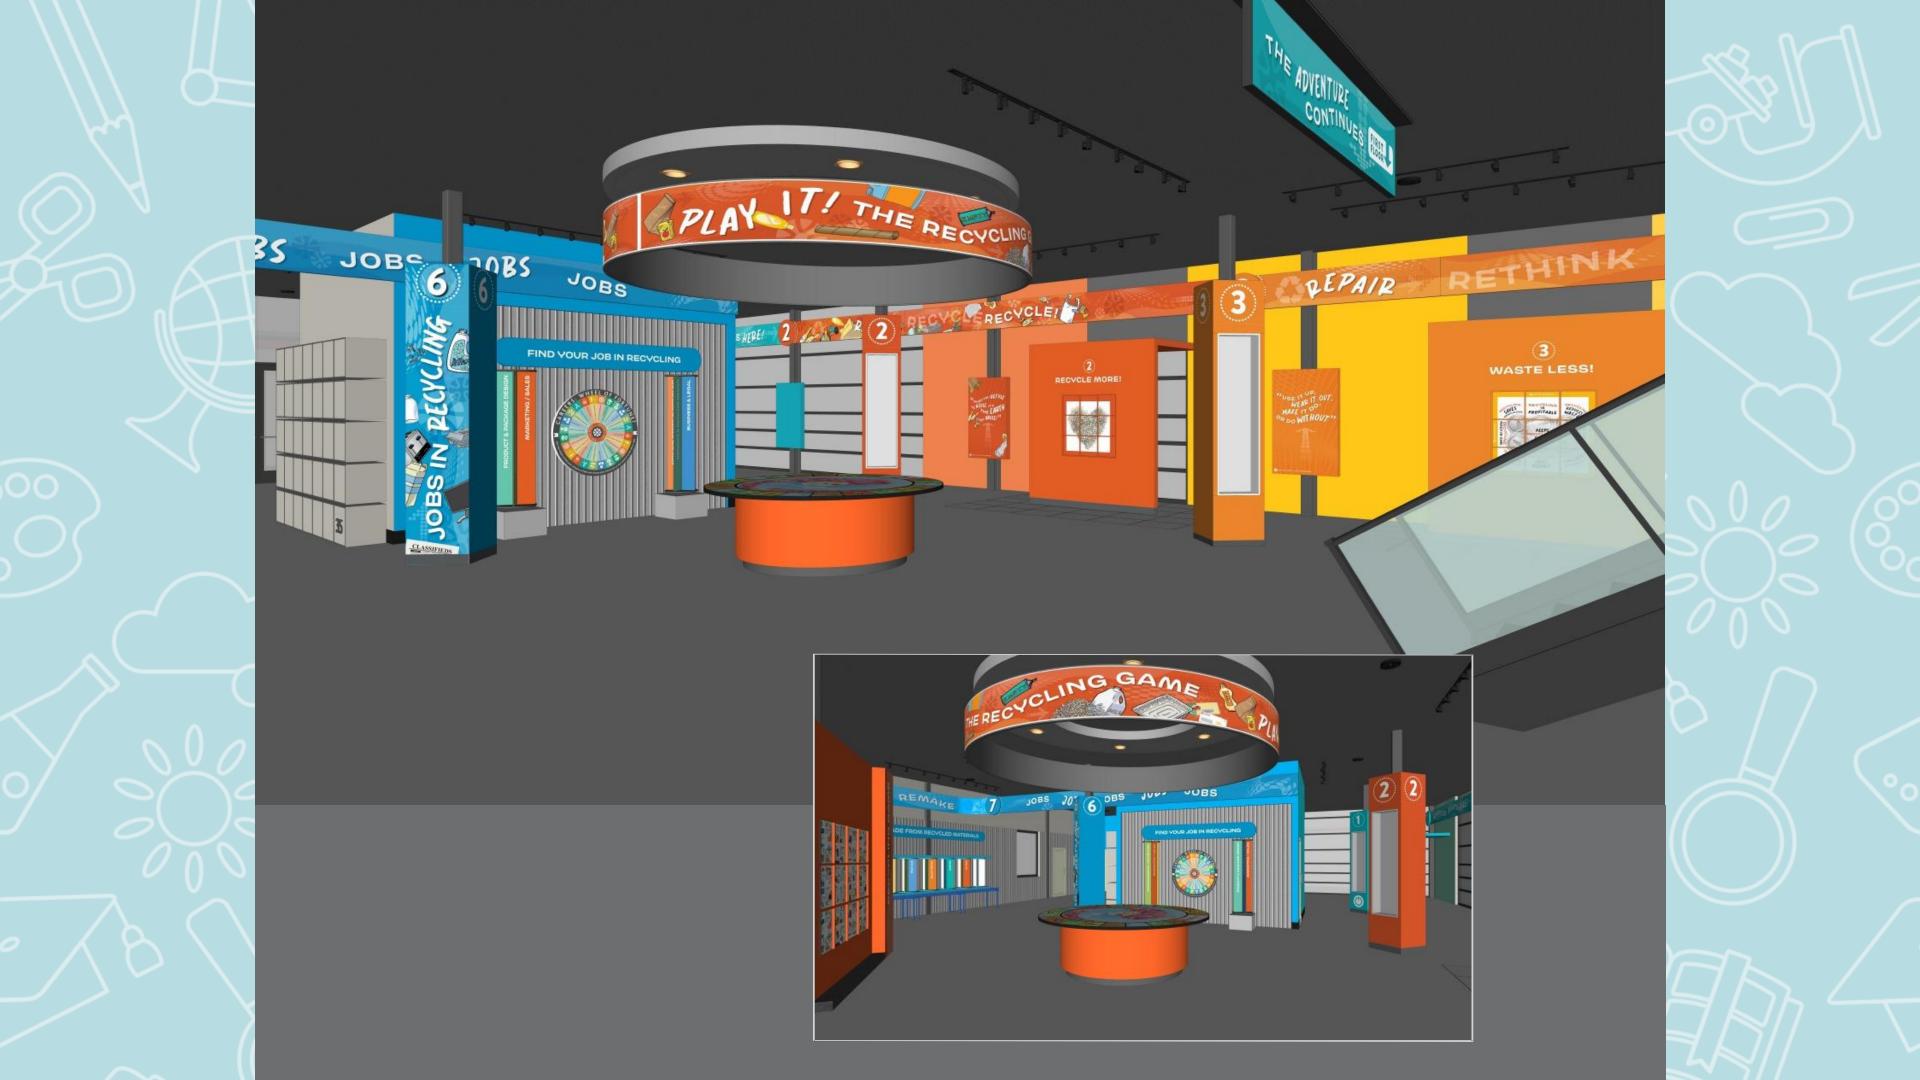

- PROCESSING AREA WITH FUTURE EXPANSION CAPACITY
- OFFICE & ADMINISTRATIVE SPACE
- INTERACTIVE EDUCATIONAL CENTER
- RUBBER MODIFIED ASPHALT
  PARKING AREA