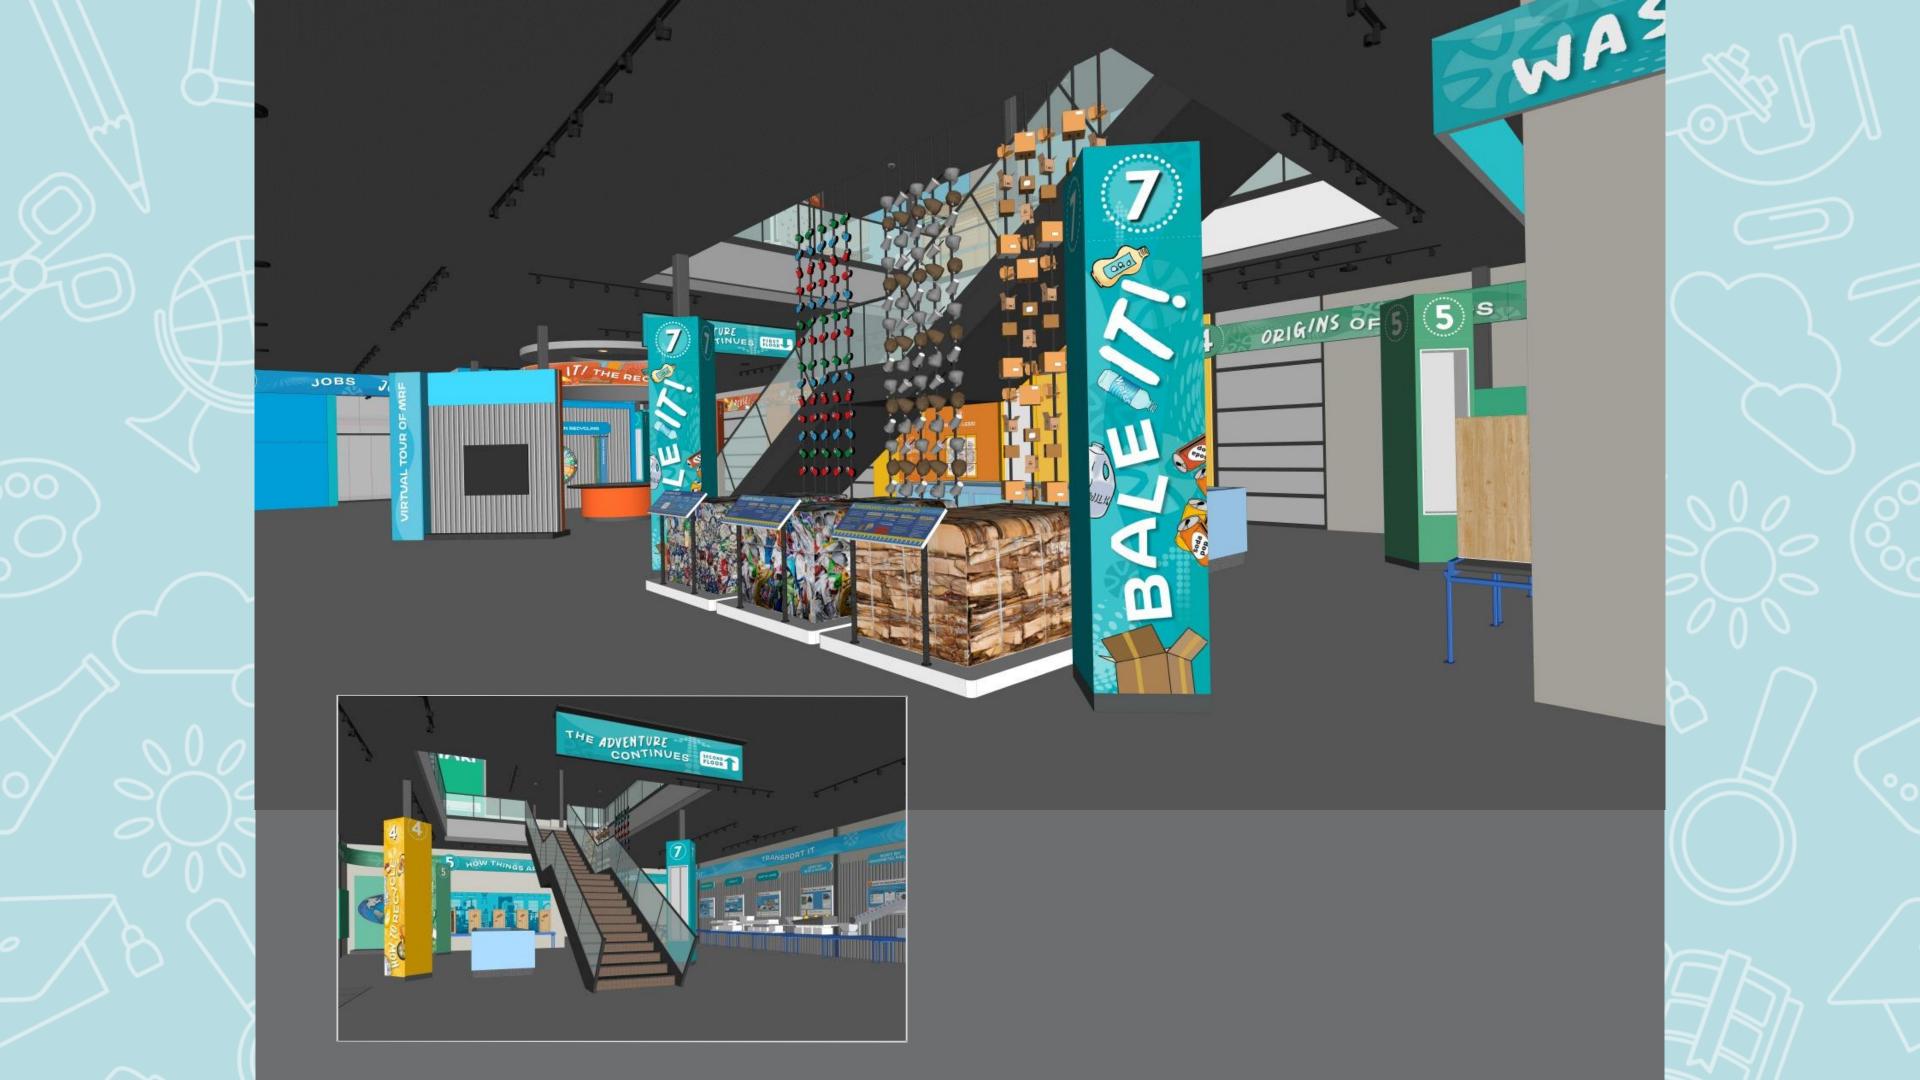

- LOCATED IN SUMMERDALE
   ADJACENT TO MAGNOLIA LANDFILL
- 60,000+ SQ. FT. FACILITY
- 12,000 TPY INITIAL THROUGHPUT
  - · SINGLE STREAM
  - · RESIDENTIAL & COMMERCIAL
  - PICKUP & CENTRALIZED DROPOFF

- · MIXED PAPER
- · OCC
- PLASTICS (#1 #7)
- ALUMINUM
- FERROUS & NON-FERROUS

- PROCESSING AREA WITH FUTURE EXPANSION CAPACITY
- OFFICE & ADMINISTRATIVE SPACE
- INTERACTIVE EDUCATIONAL CENTER
- RUBBER MODIFIED ASPHALT
  PARKING AREA









### 1ST FLOOR



#### 2ND FLOOR













- FUNDED BY PUBLIC/PRIVATE SOURCES
  - CONSTRUCTION BIDS RECEIVED IN
    - JULY 2023
- · CONTRACT AWARD IS "IMMINENT"
- · CONSTRUCTION/EQUIPMENT TO BE
  - COMPLETED IN SPRING 2024
- MRF ONLINE IN JUNE 2024