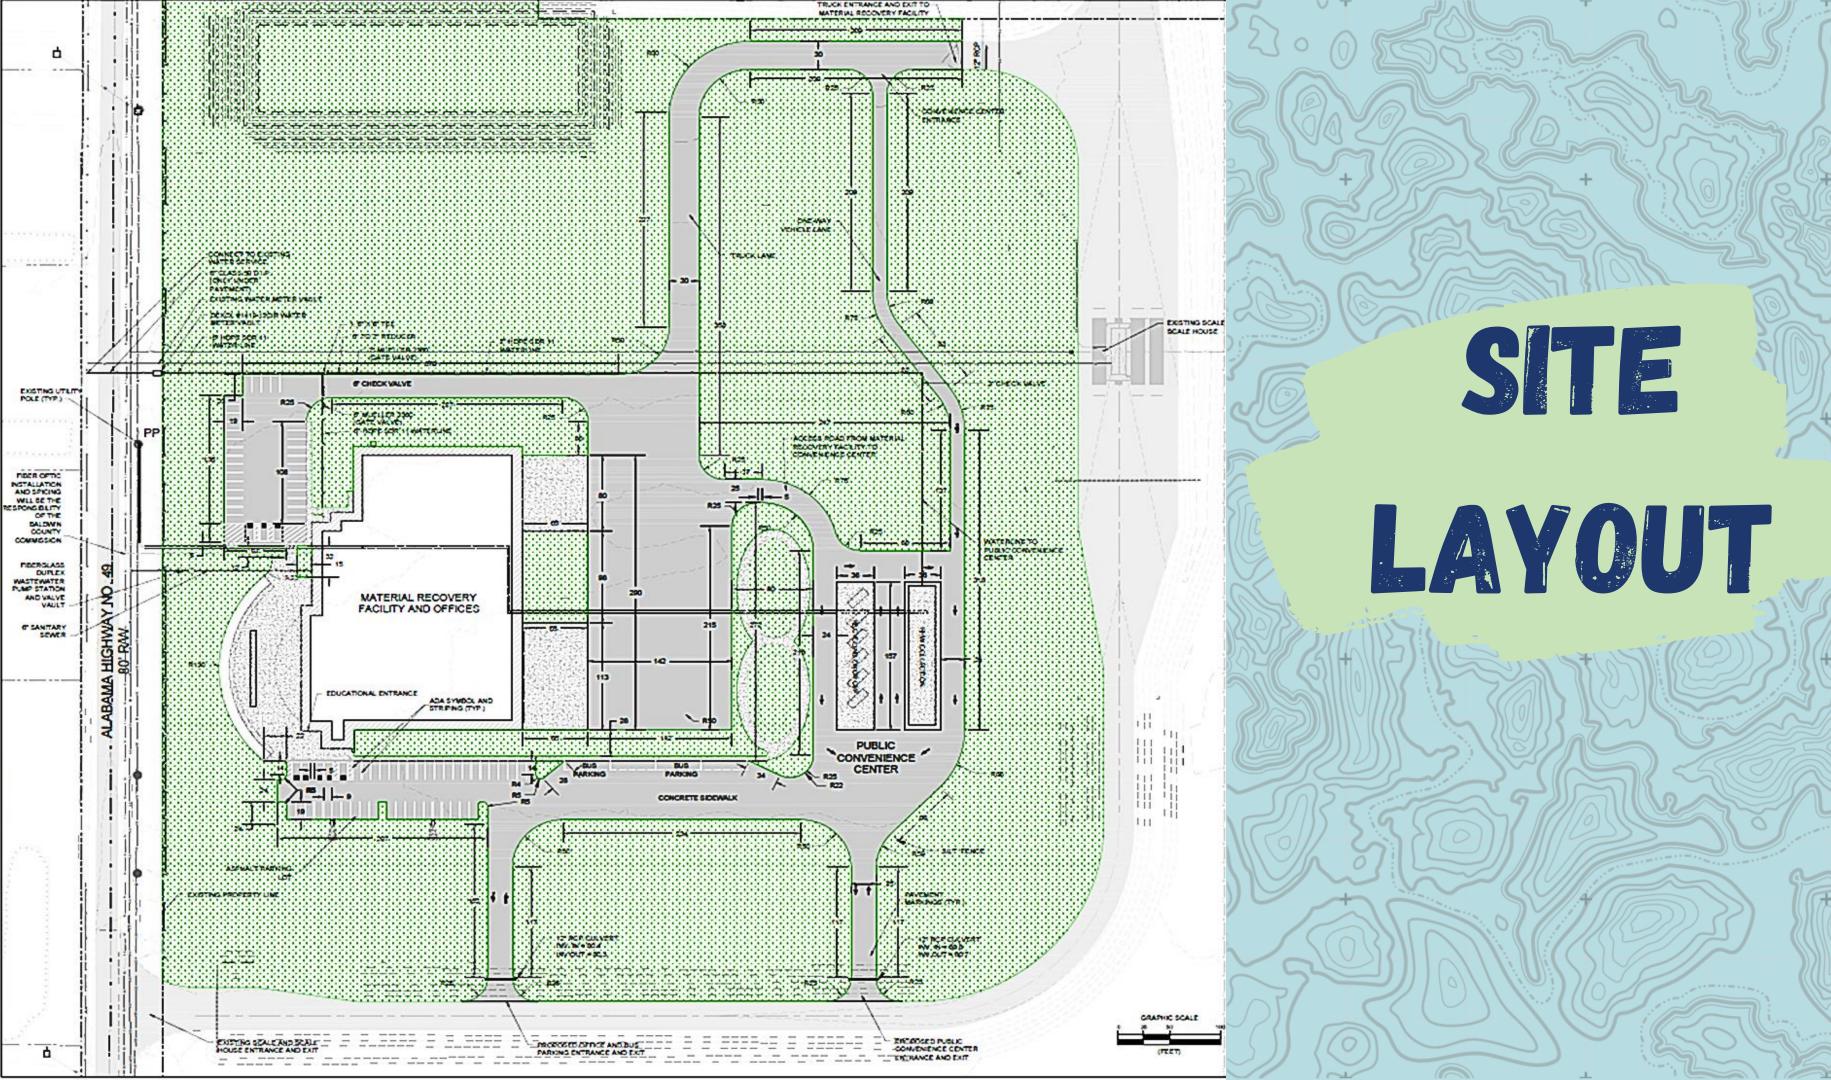

- LOCATED IN SUMMERDALE
   ADJACENT TO MAGNOLIA LANDFILL
- 60,000+ SQ. FT. FACILITY
- 12,000 TPY INITIAL THROUGHPUT
  - · SINGLE STREAM
  - · RESIDENTIAL & COMMERCIAL
  - PICKUP & CENTRALIZED DROPOFF

- · MIXED PAPER
- · OCC
- PLASTICS (#1 #7)
- ALUMINUM
- FERROUS & NON-FERROUS

- PROCESSING AREA WITH FUTURE EXPANSION CAPACITY
- OFFICE & ADMINISTRATIVE SPACE
- INTERACTIVE EDUCATIONAL CENTER
- RUBBER MODIFIED ASPHALT
  PARKING AREA