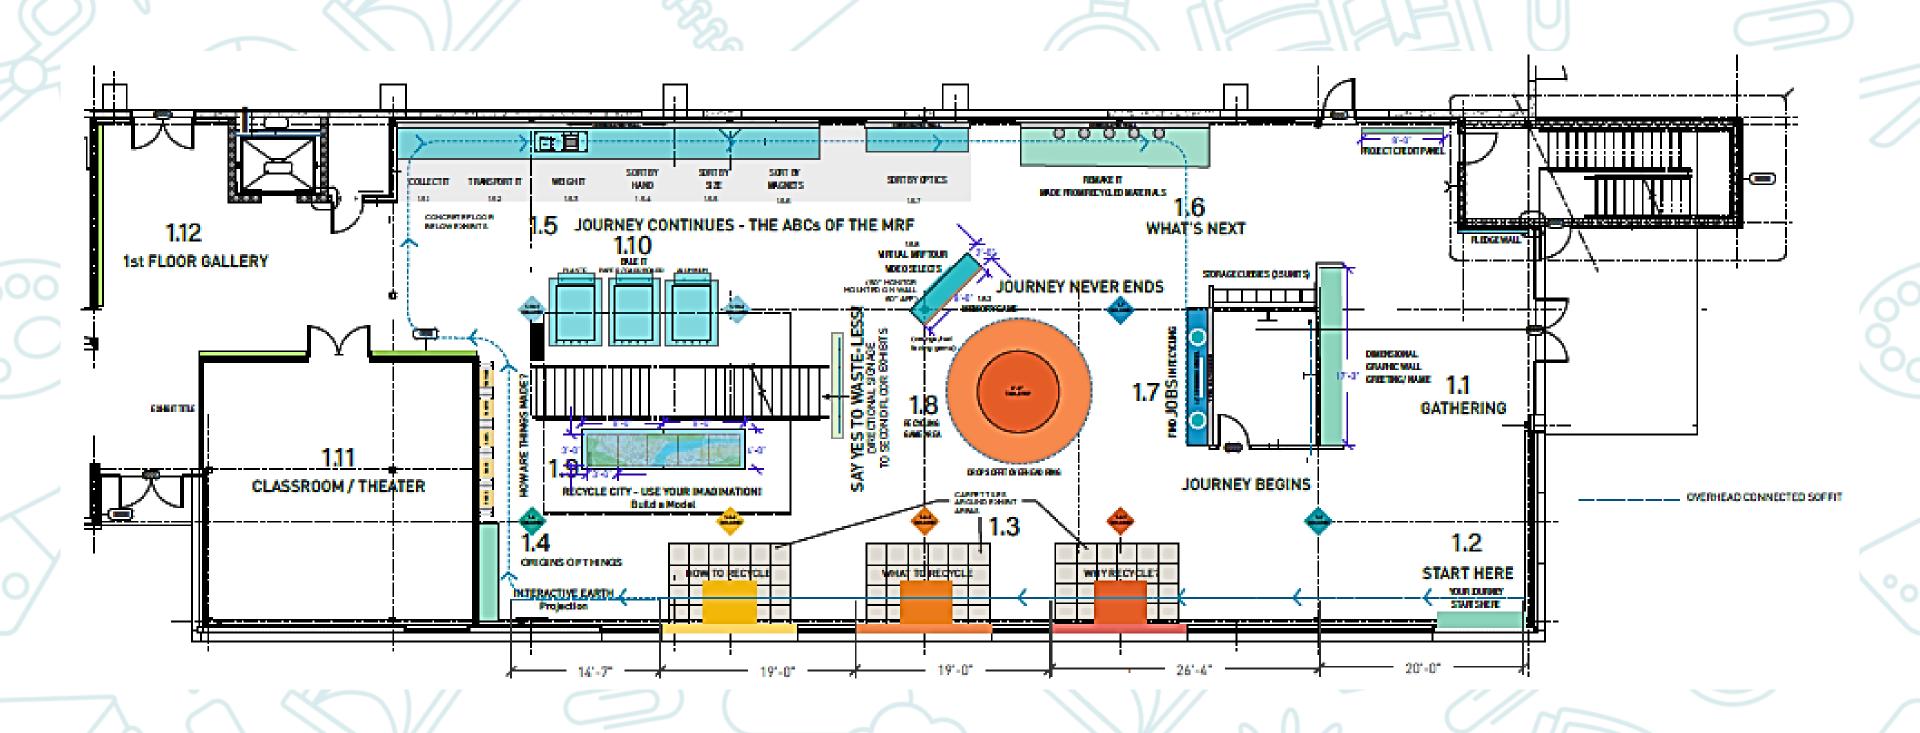

- LOCATED IN SUMMERDALE
   ADJACENT TO MAGNOLIA LANDFILL
- 60,000+ SQ. FT. FACILITY
- 12,000 TPY INITIAL THROUGHPUT
  - · SINGLE STREAM
  - · RESIDENTIAL & COMMERCIAL
  - PICKUP & CENTRALIZED DROPOFF

- · MIXED PAPER
- · OCC
- PLASTICS (#1 #7)
- ALUMINUM
- FERROUS & NON-FERROUS

- PROCESSING AREA WITH FUTURE EXPANSION CAPACITY
- OFFICE & ADMINISTRATIVE SPACE
- INTERACTIVE EDUCATIONAL CENTER
- RUBBER MODIFIED ASPHALT
  PARKING AREA









### 1ST FLOOR



#### 2ND FLOOR













- FUNDED BY PUBLIC/PRIVATE SOURCES
  - CONSTRUCTION BIDS RECEIVED IN
    - JULY 2023
- · CONTRACT AWARD IS "IMMINENT"
- · CONSTRUCTION/EQUIPMENT TO BE
  - COMPLETED IN SPRING 2024
- MRF ONLINE IN JUNE 2024