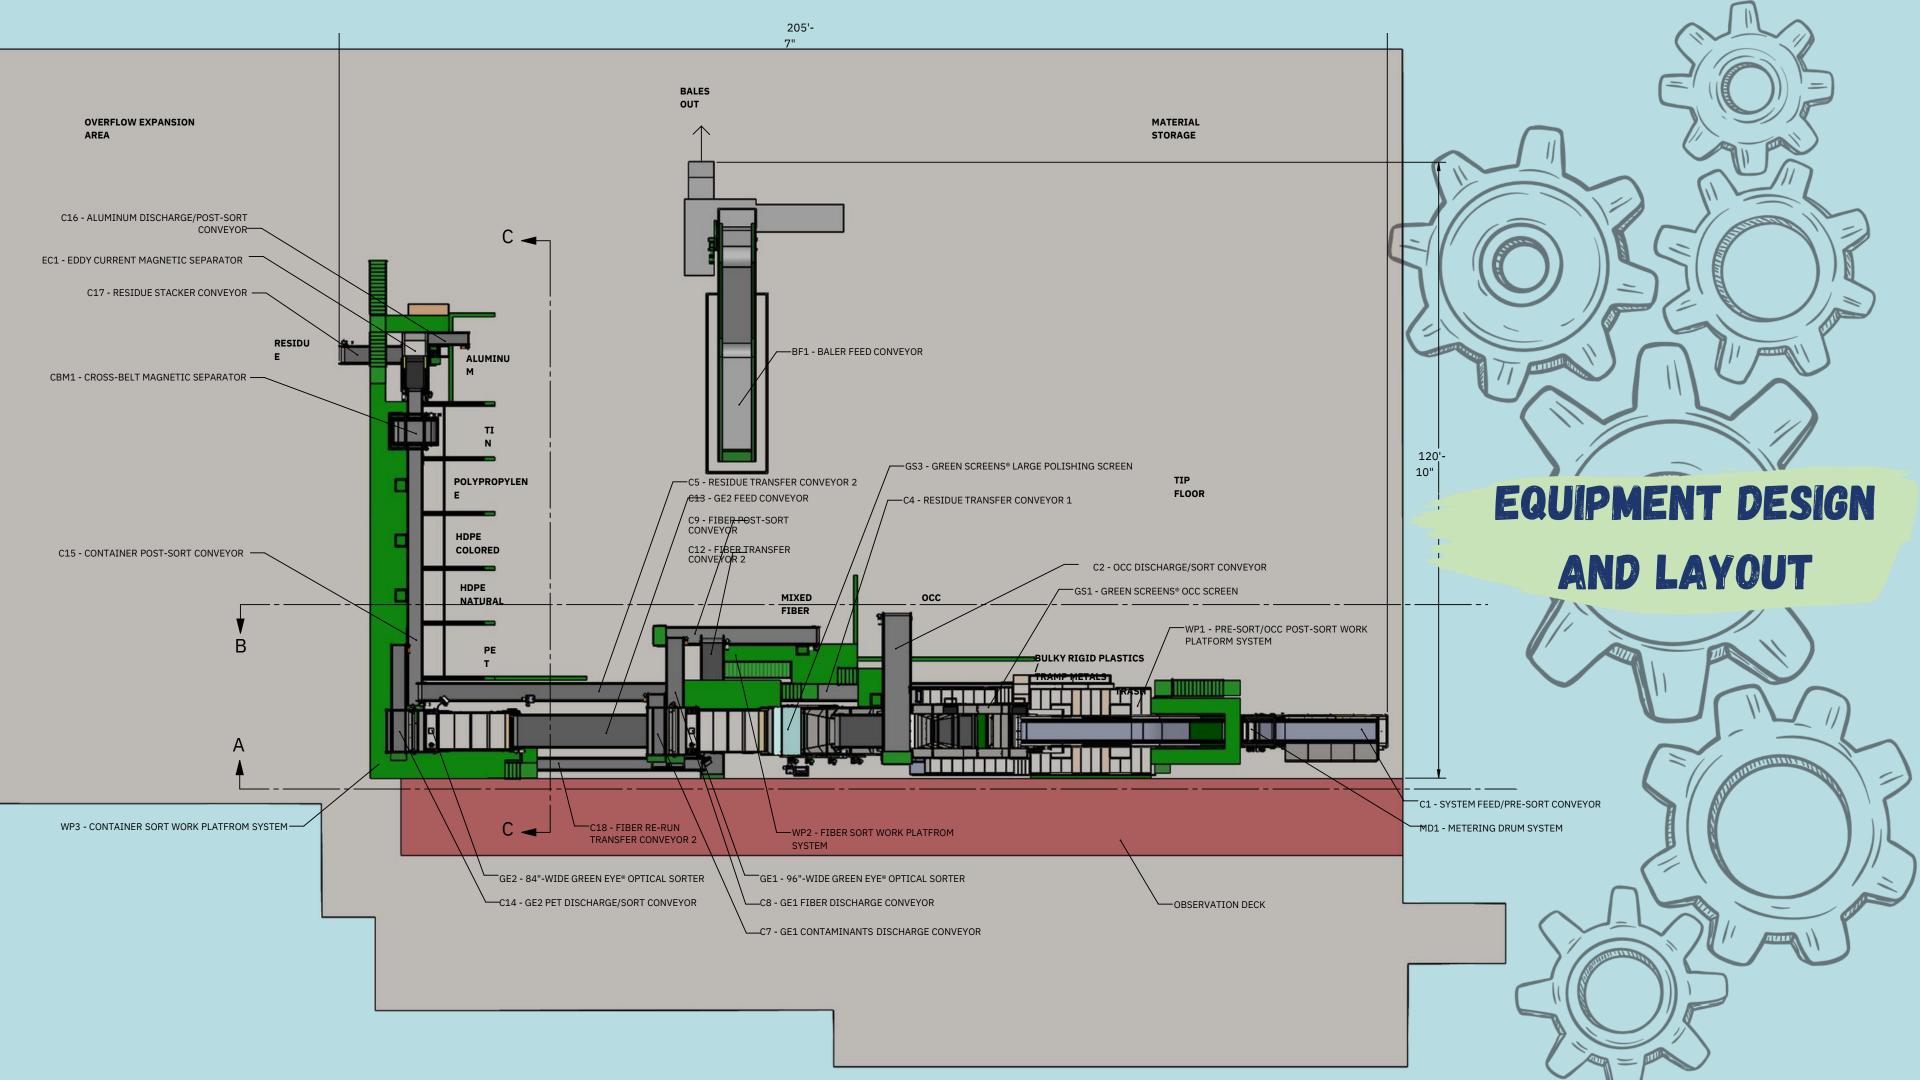

- LOCATED IN SUMMERDALE
   ADJACENT TO MAGNOLIA LANDFILL
- 60,000+ SQ. FT. FACILITY
- 12,000 TPY INITIAL THROUGHPUT
  - · SINGLE STREAM
  - · RESIDENTIAL & COMMERCIAL
  - PICKUP & CENTRALIZED DROPOFF

- · MIXED PAPER
- · OCC
- PLASTICS (#1 #7)
- ALUMINUM
- FERROUS & NON-FERROUS