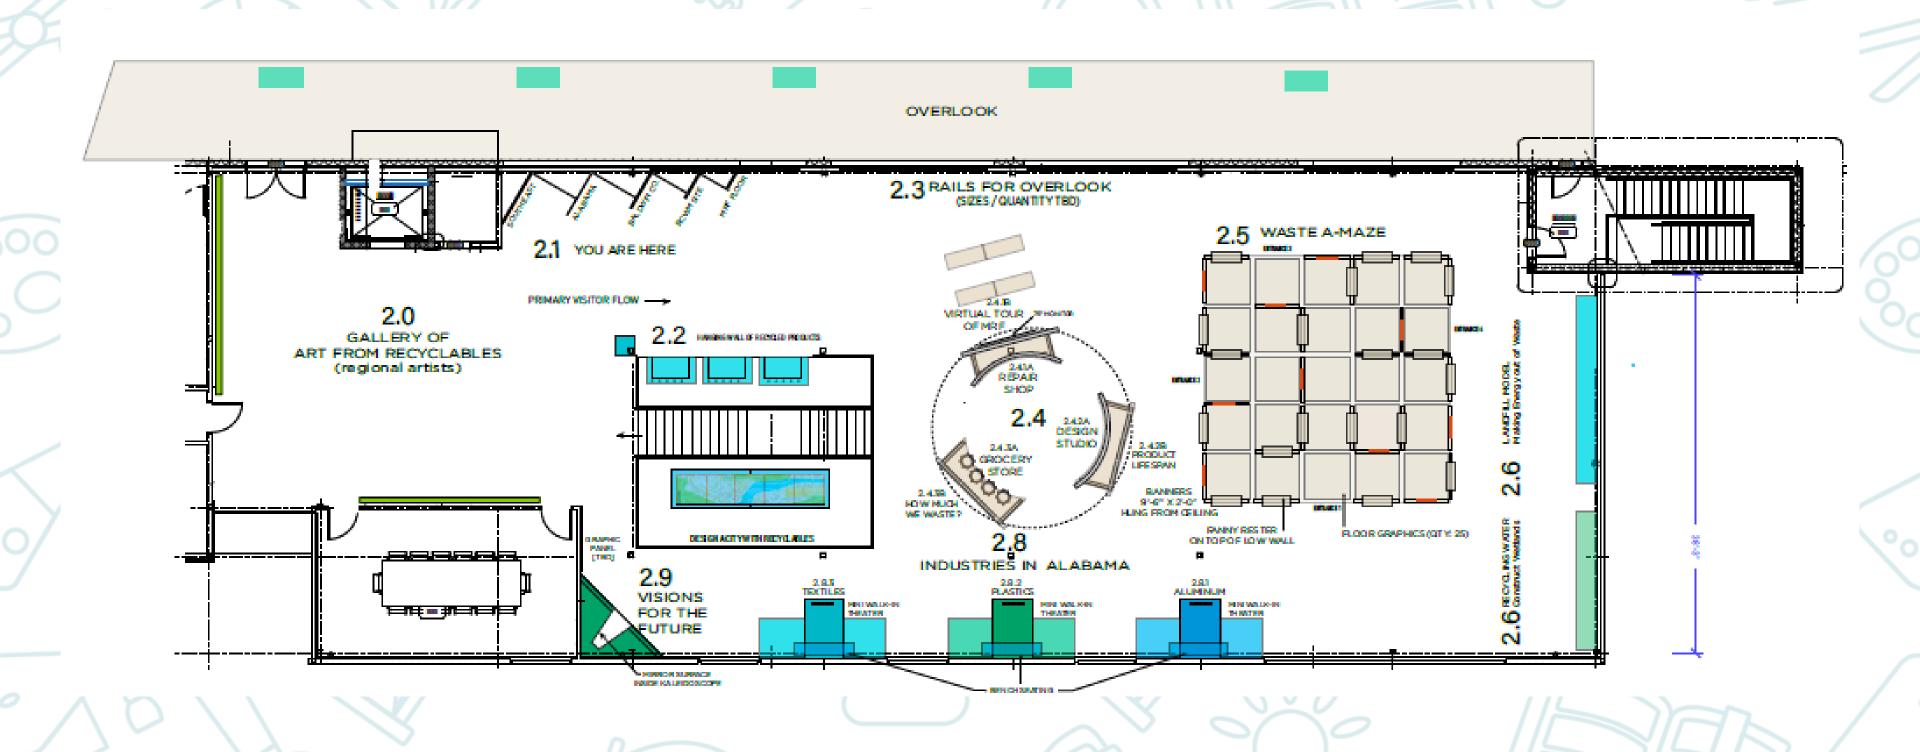

#### 2ND FLOOR

- FUNDED BY PUBLIC/PRIVATE SOURCES
  - CONSTRUCTION BIDS RECEIVED IN
    - JULY 2023
- · CONTRACT AWARD IS "IMMINENT"
- · CONSTRUCTION/EQUIPMENT TO BE
  - COMPLETED IN SPRING 2024
- MRF ONLINE IN JUNE 2024