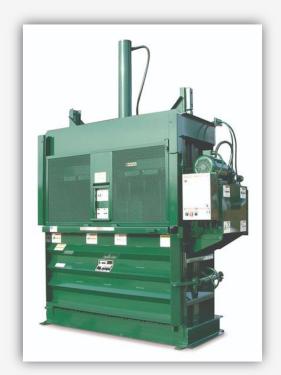

- Compactors
- Open Tops
- Dumpsters
- Vertical Balers (60 inch and 72 inch)
- Horizontal Balers
- Trailers (48 foot and 53 foot)

Vertical Baler

Horizontal Baler