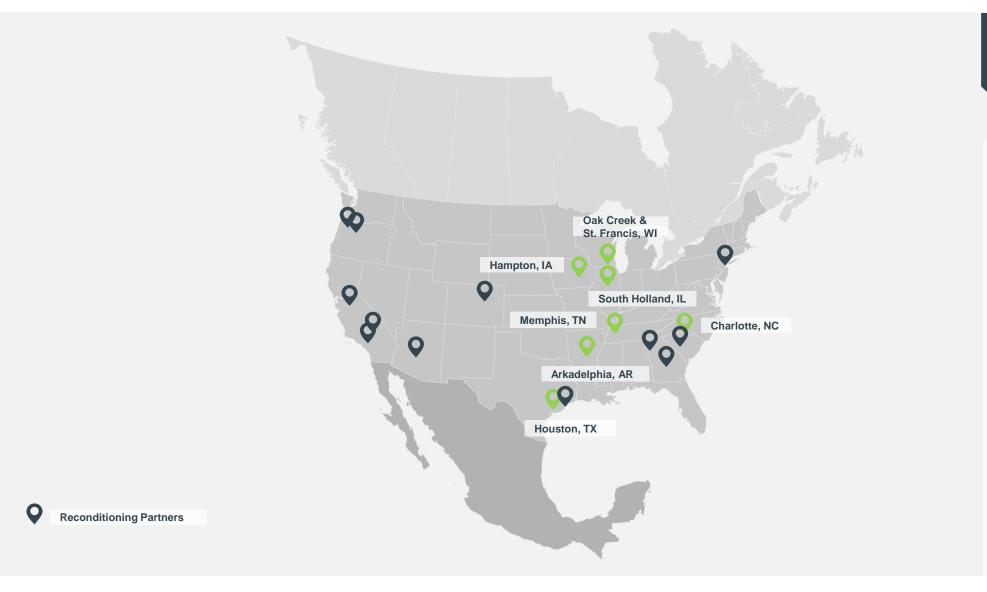

#### Services:

- Wash and return service
- Full truckload or LTL
- Collection programs for single or multiple locations

**Locations**: There are 7 plants with 3 affiliated operations from New Jersey to California.

### **GIP NA Locations**

**United States, Canada & Mexico** 

- Greif Fibre Plants
- Greif Steel Plants
- Greif Plastic Plants
- Greif IBC Plants
- Delta Plants
- Greif Reconditioning
- Greif Closures