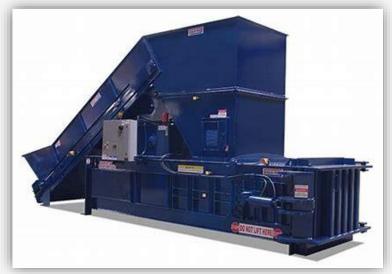

- Compactors
- Open Tops
- Dumpsters
- Vertical Balers (60 inch and 72 inch)
- Horizontal Balers
- Trailers (48 foot and 53 foot)

Vertical Baler

Horizontal Baler