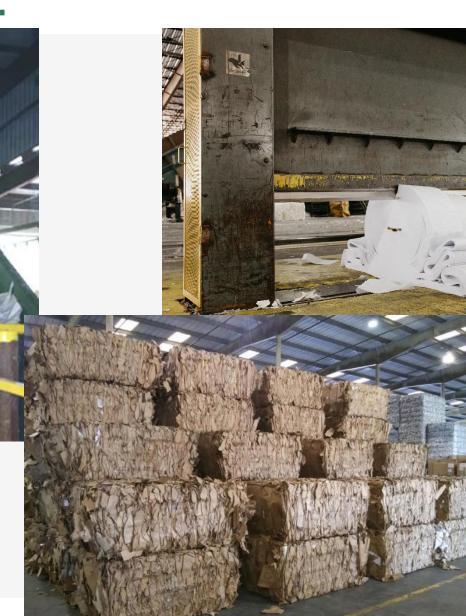

## **Paper Life Cycle**

**Greif** is involved in the entire life cycle of paper.

The Recycling Group recycles post and preconsumer products.

The Mills receive this fiber and manufacture paper and containerboard.

Next CorrChoice
produces industrial
corrugated packaging.
And the Industrial
Product Groups makes
tubes and cores.

Finally the material returns to the Recycling Group where the cycle starts over again.

### **Our Process Consists of:**

- Sorting
- Shredding
- Guillotining
- Baling
- Separating Rolls by Grade,
   Size, and Condition