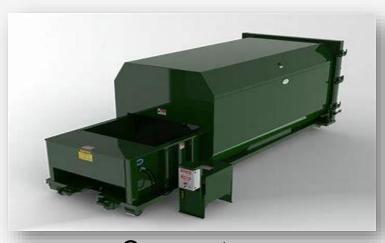

### **Equipment Opportunities**

Based on the results of the Waste Audit, Greif will identify the appropriate equipment to process your material. There are options for placing equipment: loaner balers, notes/receivable and direct purchase. Depending on the volume, trailers may be placed for collection.

- Compactors
- Open Tops
- Dumpsters
- Vertical Balers (60 inch and 72 inch)
- Horizontal Balers
- Trailers (48 foot and 53 foot)

Vertical Baler

Horizontal Baler